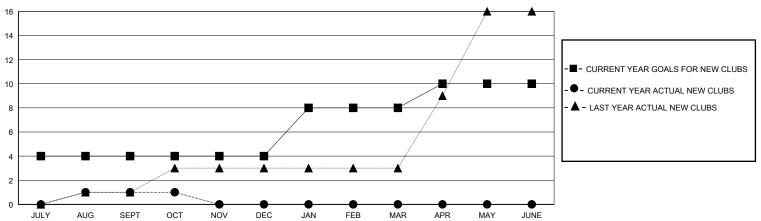

| 1           | 1             | JULY/AUG/SEPT         | 34                     | 93                      | 37                                                 |  |
| OCT/NOV/DEC   | 0             | 0           | 0             | OCT/NOV/DEC           | 33                     | 75                      | 5                                                  |  |
| JAN/FEB/MAR   | 4             | 0           | 0             | JAN/FEB/MAR           | 33                     | 0                       | 0                                                  |  |
| APR/MAY/JUNE  | 2             | 0           | 0             | APR/MAY/JUNE          | 33                     | 0                       | 0                                                  |  |

## GOALS AND ACTUAL NEW CLUBS CUMULATIVE



## GOALS AND ACTUAL MEMBERS CUMULATIVE



| DROPPED CLUBS: 1 |    | 41 CLUBS OF 98 ADDED 1 OR MORE<br>NEW MEMBERS | GENDER DISTRIBUTION       |                |       |
|------------------|----|-----------------------------------------------|---------------------------|----------------|-------|
|                  |    | INEV WEWBERG                                  | MALE                      | 2,791 (80.53%) |       |
|                  |    |                                               | FEMALE                    | 674 (19.45%)   |       |
| DROPPED MEMBERS  |    |                                               |                           |                |       |
| DECEASED         | 1  | CLICK HERE FOR CUMULATIVE                     | TOTAL FAMILY UNIT MEMBERS |                | 1,