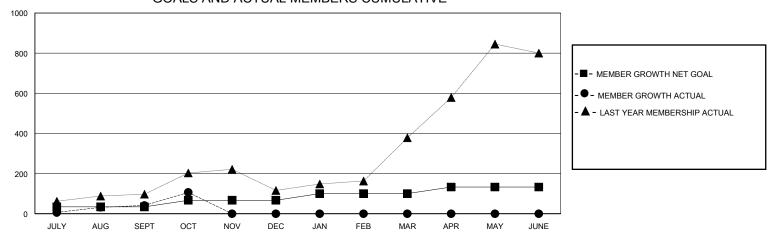

## GOALS AND ACTUAL MEMBERS CUMULATIVE

| DROPPED CLUBS: 1 |    | 41 CLUBS OF 98 ADDED 1 OR MORE<br>NEW MEMBERS | GENDER DISTRIBUTION       |                |       |
|------------------|----|-----------------------------------------------|---------------------------|----------------|-------|
|                  |    | INEV WEWBERG                                  | MALE                      | 2,791 (80.53%) |       |
|                  |    |                                               | FEMALE                    | 674 (19.45%)   |       |
| DROPPED MEMBERS  |    |                                               |                           |                |       |
| DECEASED         | 1  | CLICK HERE FOR CUMULATIVE                     | TOTAL FAMILY UNIT MEMBERS |                | 1,347 |
| CLUB CANCELLED   | 0  | MEMBERSHIP DATA                               |                           | S DAVING HALF  | 924   |
| OTHER            | 41 |                                               | FAMILY MEMBERS DUES       | S PAYING HALF  | 924   |
| TOTAL            | 42 |                                               |                           |                |       |